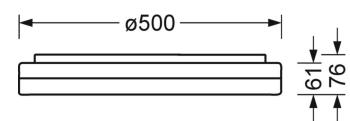

# **MECHANICS**

| Housing colour         | white, similar to RAL 9003                                                      |
|------------------------|---------------------------------------------------------------------------------|
| Dimensions (LxWxH/DxH) | 500mm x 76mm                                                                    |
| Weight (net)           | 3.22kg                                                                          |
| Cable entry KE         | See mounting instructions                                                       |
| Type of installation   | Ceiling-mounted single installation, Pendant individual mounting, Wall mounting |

#### **Dimensions**

| Н             | 76 mm  | Height                                            |
|---------------|--------|---------------------------------------------------|
| D             | 500 mm | Diameter                                          |
| A1            | 277 mm | Mounting distance single mounting                 |
| A1 alternativ | 240 mm | Mounting distance single mounting (alternatively) |