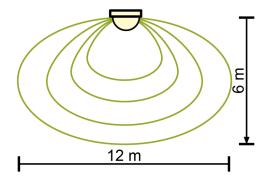

LED wall and surface-mounted luminaire - Matt diffuser - direct/indirect distribution

Round LED wall and surface-mounted luminaire, IP40. With a very flat, slightly rounded polycarbonate housing, including anti-theft device and insect protection ring. Housing colour similar to RAL 9003, The time-saving installation is by means of an easy-to-use click-fit system on the luminaire base made of sheet steel. Plug-and-play contact when the luminaire is opened; Housing colour white, similar to RAL 9003; diffuser with matt opal surface made of PMMA, cleaning-friendly. This produces a very homogeneous light in combination with LED individual lenses. Wired ready for connection via 5-pin connection terminal with plug-in contacts. Light Control: netlife easy41; Regiolux Classification: netlife easy; Control signal: Switch; Number of control gear (max): 800W LED; Communication: Wired; Sensor technology: HF - high frequency; Installation height (min/max): 2m to 6m; Monitoring area: max. D=12m; Application: Corridors, Secondary rooms, Garages, Office, Meeting rooms; Function: Motion detection.

### **CHARACTERISTICS**

| Regiolux Classification       | netlife easy                                                  |
|-------------------------------|---------------------------------------------------------------|
| Control signal                | Switch                                                        |
| Number of control gear (max)  | 800W LED                                                      |
| Communication                 | Wired                                                         |
| Sensor technology             | HF - high frequency                                           |
| Installation height (min/max) | 2m to 6m                                                      |
| Application                   | Corridors, Secondary rooms, Garages,<br>Office, Meeting rooms |
| Function                      | Motion detection                                              |