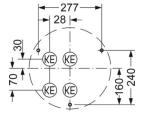

# **MECHANICS**

| Housing colour         | white, similar to RAL 9003                                                      |
|------------------------|---------------------------------------------------------------------------------|
| Dimensions (LxWxH/DxH) | 500mm x 76mm                                                                    |
| Weight (net)           | 3.22kg                                                                          |
| Cable entry KE         | See mounting instructions                                                       |
| Type of installation   | Ceiling-mounted single installation, Pendant individual mounting, Wall mounting |

#### **Dimensions**

| Н             | 76 mm  | Height                                            |
|---------------|--------|---------------------------------------------------|
| D             | 500 mm | Diameter                                          |
| A1            | 277 mm | Mounting distance single mounting                 |
| A1 alternativ | 240 mm | Mounting distance single mounting (alternatively) |