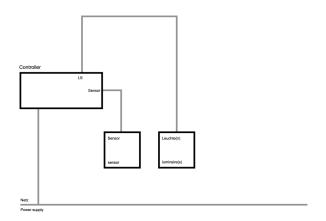

# **LC SYSTEM**

### **CHARACTERISTICS**

| Regiolux Classification       | netlife easy                                                  |
|-------------------------------|---------------------------------------------------------------|
| Control signal                | Switch                                                        |
| Number of control gear (max)  | 800W LED                                                      |
| Communication                 | Wired                                                         |
| Sensor technology             | HF - high frequency                                           |
| Installation height (min/max) | 2m to 6m                                                      |
| Application                   | Corridors, Secondary rooms, Garages,<br>Office, Meeting rooms |
| Function                      | Motion detection                                              |