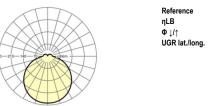

## LIGHTING TECHNOLOGY

| Placement                     | LED, Colour rendering/Light colour CRI ≥<br>80 / 4000K |
|-------------------------------|--------------------------------------------------------|
| Colour tolerance (MacAdam)    | 5SDCM                                                  |
| Nominal luminous flux         | 4332lm                                                 |
| LED service life              | 50000h L80/B10 (Tq 35°C)                               |
| Luminaire luminous efficiency | 129lm/W                                                |
| UGR lat./long.                | 22.6 / 22.6                                            |
|                               |                                                        |

#### **DEEP-LINK**

https://www.regiolux.de/en/article/21905414180

LED 4300lm 840 100 % 88 % / 12 % 22.6 / 22.6